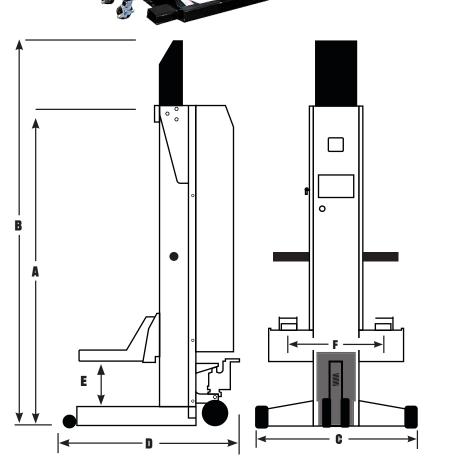

# **SPECIFICATIONS**

| MODEL NUMBER                                         | CLMM-5000                        |
|------------------------------------------------------|----------------------------------|
| Lifting Capacity                                     | 5,000 lbs.                       |
| Height of Lift Unit (A)                              | 88½"                             |
| Overall Height of Lift<br>Unit at Full Rise (B)      | 13' 11⁄8"                        |
| Width of Lift Unit (C)                               | 38½"                             |
| Length of Lift Unit (D)                              | 46¾"                             |
| Max. Lift Height (E)                                 | 69"                              |
| Wheel Diameter (F)                                   | <b>Min.</b> 6" - <b>Max.</b> 22" |
| Max. Hydraulic System Operating Pressure             | 2,230 psi                        |
| Lift Speed<br>( <b>Max.</b> Load)                    | 60" per minute                   |
| Weight of Lift Unit                                  | 870 lbs.                         |
| Footprint of Lift Unit                               | 450 sq. in.                      |
| Ground Pressure for each Lift<br>( <b>Max.</b> Load) | 13 psi                           |
| Turning Radius of Lift Unit                          | 50½"                             |
| Operating Peak Power                                 | 4HP                              |
| Operating Voltage                                    | 24 VDC Nominal                   |
| Charger Voltage Required                             | 120-240 VAC @ 60 Hz              |
| Charger Amps Required                                | 2.8 amps                         |
| ALI <sup>®</sup> Certified                           | Ø                                |