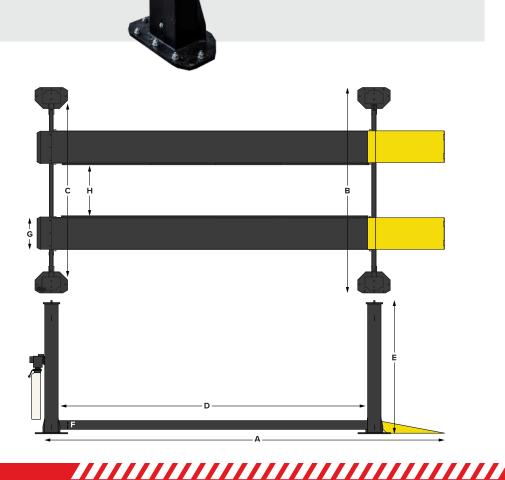

## **SPECIFICATIONS**

| Model Number              | 4018 XFX             |
|---------------------------|----------------------|
| Lifting Capacity          | 18,000 lbs.          |
| Max. Wheelbase            | 220"                 |
| Rise Height               | 72"                  |
| Overall Length (A)        | 303¾"                |
| Overall Width (B)         | 1521⁄8"              |
| Inside Columns (C)        | 12813/16"            |
| Between Columns (D)       | 2291/8"              |
| Overall Height (E)        | 985%"                |
| Height of Runways (F)     | 9½"                  |
| Width of Runways (G)      | 24"                  |
| Width Between Runways (H) | 40"                  |
| Standard Motor/Voltage    | 208v-230v, 60Hz, 1Ph |
| Required Amps             | 20                   |
| Rise Time                 | 70s                  |
| ALI® Certified            |                      |