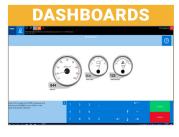

Visual Live Data Representation and Parameters for Many Vehicle Systems Including Engine, ABS, Transmission, Diesel Exhaust, or Many More

The Animated Graphics Create An Interactive Map With The Flow Of Input and Output Signals To / From The Control Units