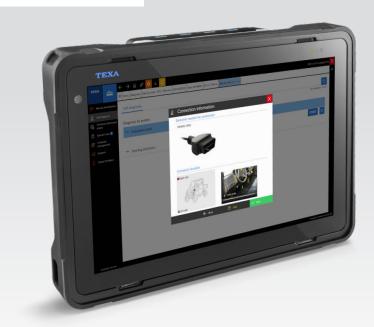

# PROTOCOLS & FEATURES POWERSPORTS COVERAGE

Cable Selection With Detailed Procedures

Maintenance Resets & Advanced Resets

## COMPATIBILITY

Designed to function with IDC5 installed on TEXA AXONE, or any Windows based laptop.