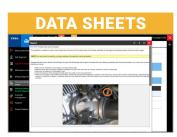

## **SOFTWARE**

STAY CURRENT WITH REGULARLY DOWNLOADED SOFTWARE UPDATES TO PROVIDE THE LATEST DIAGNOSTIC FEATURES AND VEHICLE COVERAGE

Accurate Select Vehicle Info and Instruction Include Performing Manual Service Resets, Overviews of Mecatronic Systems and More

Visual Live Data Representation and Parameters for Many Vehicle Systems Including Engine, ABS, Transmission, Diesel Exhaust, or Many More

The Animated Graphics Create An Interactive Map With The Flow Of Input and Output Signals To / From The Control Units