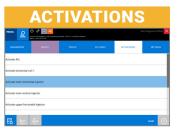

Advanced Resets, Component and System Coding, Bi-Directional Functions, Advanced Testing Include Fuel Pump / Cylinder Cut-Off and Many More

# PROTOCOLS & FEATURES POWERSPORTS COVERAGE

Cable Selection With Detailed Procedures

Maintenance Resets & Advanced Resets