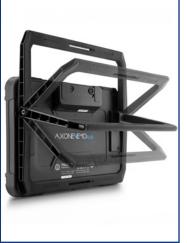

# ADJUSTABLE HANDLE

Multi Angle Adjustable Handle Useful To Securely Transport Or Lay On Uneven Surfaces Like Steering Wheel For Visibility