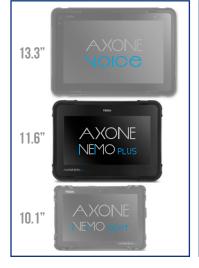

## **COMPACT SIZE**

Axone Tablet Line Provides Technicians With the Choice of Display Size, That Suits Cost and Service Needs Best

Three Tablet Package Options Based On Choice Of Interface Adapting to Operational and Vehicle Coverage Needs

**f** 

lin

TEXA